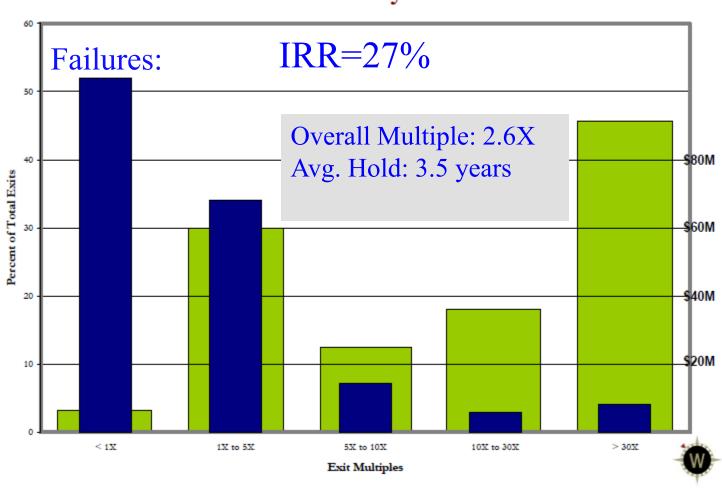

#### Distribution of Returns by Venture Investment

Study by Rob Wiltbank, Willamette Univ.